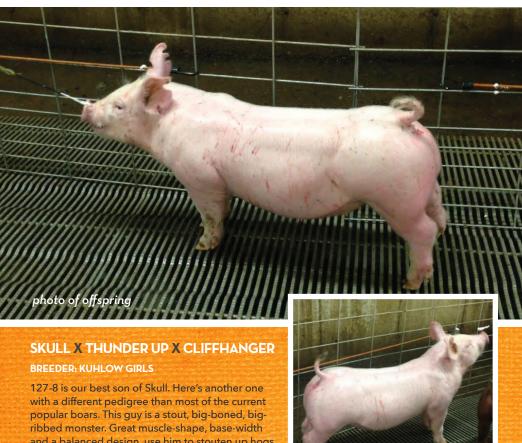

# **SKULL** 127-8

and a balanced design, use him to stouten up hogs on your females that need a little more structure without sacrificing look and design.

He's just getting a start here at Kuhlow Girls. Look for big things from him in the future!

\$100/DOSE W STRESS NEGATIVE

FertiMaxx<sup>TM</sup> extender was developed and designed to improve the number of fertile sperm cells in a dose of semen, allowing for semen to be processed with fewer cells per dose while still achieving maximum fertility. While other boar semen extenders utilize compounds which inhibit the sperm cell's ability to capacitate, FertiMaxx<sup>TM</sup> was designed to reduce, replace or eliminate those compounds which inhibit capacitation. The result is that a higher percentage of sperm cells in a dose of semen have the ability to fertilize.