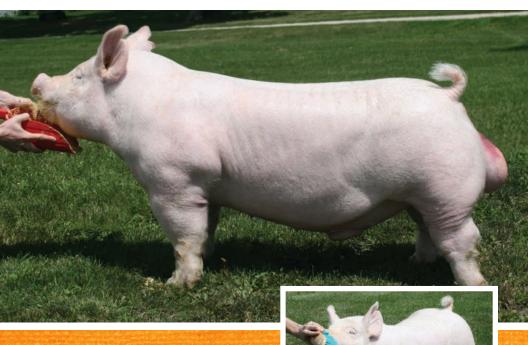

# **DECIDEDLY DIFFERENT** 69-1

DOB: 7/02/14
SIRE: DECIDEDLY DIFFERENT (LEAN VALUE SIRES)

# DAM: STARBUCK X GATEMASTER X TANK

We are proud to introduce our Yorkshire herdsire Decidedly Different 69-1. This boar is unlike just about anything you'll find in the Yorkshire breed. Small-framed and busted **WIDE OPEN**. Huge barrel rib, enormous chest, big, deep, grooved top, loaded with muscle. Big feet with great bone and not down on his pasterns. He is a Yorkshire barrow sire supreme.

Sired by Decidedly Different at LVS (Untouchable x Moonshine 72-4 (Brinning)) out of a great young Starbuck sow at KGS, this guy has success bred into him! The Gatemaster x Tank grand-dam was a cornerstone for our Yorkshire herd. Muscle is bred all the way through this pedigree.

We had hoped to take 69-1 to Belton last year where we felt he would be seen as a true difference-maker in terms of siring winning Yorkshire barrows. In the end, we were just too busy to go and put him in our own stud instead. He may not be right for every breeder, but he is built like a champion barrow. If you want to make breeding gilts with him, protect him just a bit on frame size (take him to your taller, slightly larger sows). If you want to make championship barrows with him, breed the farm to him! No more worries about narrow, stringy Yorks, or fat, heavy-structured Yorks with no true muscle-shape. This guy has your answers. Reports are rolling in of winners he's sired both purebred and crossbred from all around the country. The most recent at the time of this printing is the Supreme Champion at Jefferson County (WI). You'll struggle to find another Yorkshire sire that makes barrow-oriented Yorks and crosses like this guy. We've used him heavily and we'll continue to do so. Limited semen availability. Please call to book in advance.

\$200/DOSE 4 STRESS NEGATIVE