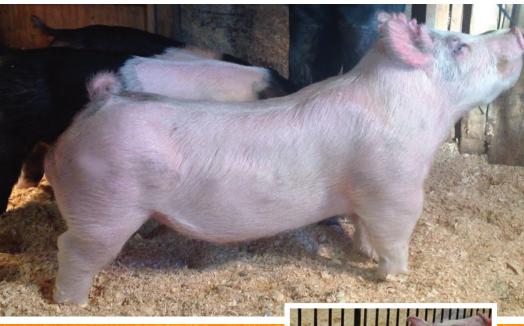

# **CARBON FOOTPRINT** 130-6

#### **BREEDER: KUHLOW GIRLS**

130-6 is our best son of Carbon Footprint (Goin Green's brother). Muscle, bone, width, body with that extra extension up front and that killer profile. This guy is a show hog! We never got a picture of him, but we can show you what his offspring look like, which is really what matters anyway!

130-6 has an outcross pedigree as compared to most of the current popular Yorkshire genetic

lines and will work on a variety of females. Really balanced sire that will get you in the winner's circle. His first pigs were born in April 2016.

By the looks of them, we'll be using him a bunch more!

\$100/DOSE TRESS NEGATIVE