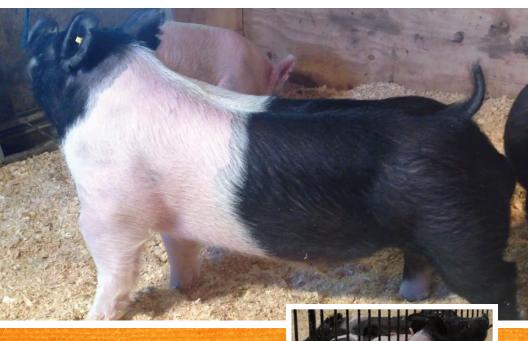

# **BRICK** 123-2

SIRE: LUPI DECIDEDLY DIFFERENT 69-1 HOUSED AT KUHLOW GIRLS, INC.

#### DAM: CARBON FOOTPRINT X THUNDER UP X TANK

#### **BREEDER: KUHLOW GIRLS**

123-2 (Brick) is a Yorkshire barrow-sire supreme! He, his half-brother "Pipes", and his sire will redefine the role of Yorkshires in the barrow world.

With muscle that can compete with the crosses, this guy will add topshape, ham and base-width while

still offering some length of body, tallness of front and that jet-level, beautiful profile. No longer will purebred Yorks take a back seat to the crossbreds in the grand barrow drive.

\$150/DOSE TRESS NEGATIVE