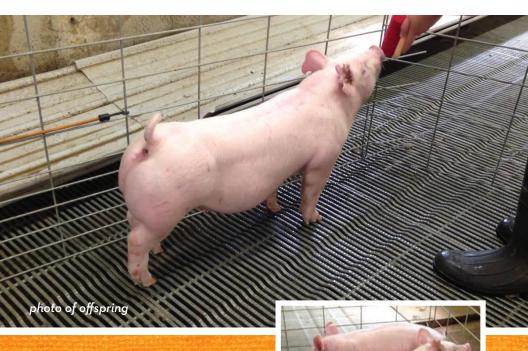

# **CARBON FOOTPRINT** 130-6

#### CARBON FOOTPRINT 7-2 X LEGAL LIMIT X DAY TRIPPER

#### **BREEDER: KUHLOW GIRLS**

130-6 is our best son of Carbon Footprint (Goin Green's brother). Muscle, bone, width, body with that extra extension up front and that killer profile. This guy is a show hog! We never got a picture of him, but we can show you what his offspring look like, which is really what matters anyway!

130-6 has an outcross pedigree as compared to most of the current popular Yorkshire genetic

lines and will work on a variety of females. Really balanced sire that will get you in the winner's circle. His first pigs were born in April 2016.

By the looks of them, we'll be using him a bunch more!

\$100/DOSE TRESS NEGATIVE