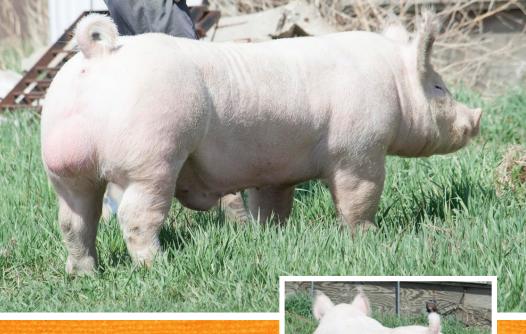

# **DECIDEDLY DIFFERENT** 69-1

DOB: 7/02/14
SIRE: DECIDEDLY DIFFERENT (LEAN VALUE SIRES)

# DAM: STARBUCK X GATEMASTER X TANK

We are proud to introduce our Yorkshire herdsire Decidedly Different 69-1. This boar is unlike just about anything you'll find in the Yorkshire breed. Small-framed and busted **WIDE OPEN**. Huge barrel rib, enormous chest, big, deep, grooved top, loaded with muscle. Big feet with great bone and not down on his pasterns. He is a Yorkshire barrow sire supreme.

Sired by Decidedly Different at LVS (Untouchable x Moonshine 72-4 (Brinning)) out of a great young Starbuck sow at KGS, this guy has success bred into him! The Gatemaster x Tank grand-dam was a cornerstone for our Yorkshire herd. Muscle is bred all the way through this pedigree.

We had hoped to take 69-1 to Belton last year where we felt he would be seen as a true difference-maker in terms of siring winning Yorkshire barrows. In the end, we were just too busy to go and put him in our own stud instead. He may not be right for every breeder, but he is built like a champion barrow. If you want to make breeding gilts with him, protect him just a bit on frame size (take him to your taller, slightly larger sows). If you want to make championship barrows with him, breed the farm to him! No more worries about narrow, stringy Yorks, or fat, heavy-structured Yorks with no true muscle-shape. This guy has your answers. Reports are rolling in of winners he's sired both purebred and crossbred from all around the country. The most recent at the time of this printing is the Supreme Champion at Jefferson County (WI). You'll struggle to find another Yorkshire sire that makes barrow-oriented Yorks and crosses like this guy. We've used him heavily and we'll continue to do so. Limited semen availability. Please call to book in advance.