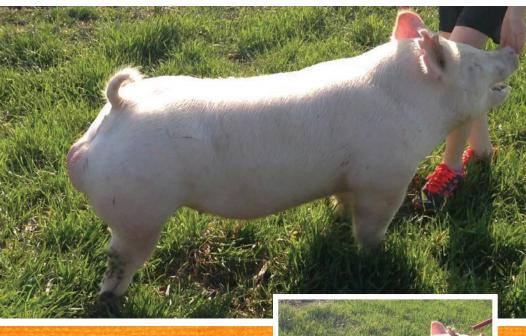

# **BRICK** 123-2

SIRE: LUPI DECIDEDLY DIFFERENT 69-1 HOUSED AT KUHLOW GIRLS, INC.

#### DAM: CARBON FOOTPRINT X THUNDER UP X TANK

#### **BREEDER: KUHLOW GIRLS**

123-2 (Brick) is a Yorkshire barrow-sire supreme! He, his half-brother "Pipes", and his sire will redefine the role of Yorkshires in the barrow world.

With muscle that can compete with the crosses, this guy will add topshape, ham and base-width while

still offering some length of body, tallness of front and that jet-level, beautiful profile. No longer will purebred Yorks take a back seat to the crossbreds in the grand barrow drive.

\$150/DOSE TRESS NEGATIVE