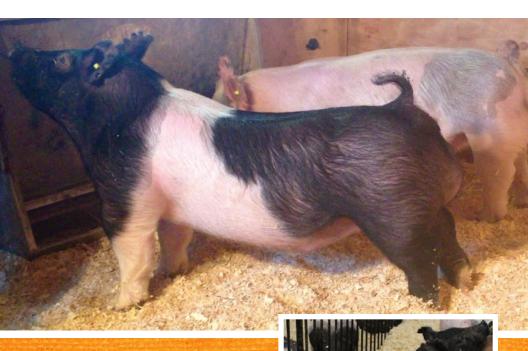

# **BRICK** 123-2

SIRE: LUPI DECIDEDLY DIFFERENT 69-1 HOUSED AT KUHLOW GIRLS, INC.

#### DAM: CARBON FOOTPRINT X THUNDER UP X TANK

#### **BREEDER: KUHLOW GIRLS**

123-2 (Brick) is a Yorkshire barrow-sire supreme! He, his half-brother "Pipes", and his sire will redefine the role of Yorkshires in the barrow world.

With muscle that can compete with the crosses, this guy will add topshape, ham and base-width while

still offering some length of body, tallness of front and that jet-level, beautiful profile. No longer will purebred Yorks take a back seat to the crossbreds in the grand barrow drive.

\$150/DOSE TRESS NEGATIVE