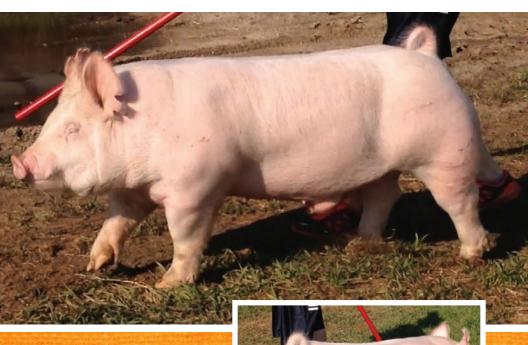

# **PIPES** 121-1

SIRE: LUPI DECIDEDLY DIFFERENT 69-1 HOUSED AT KUHLOW GIRLS, INC.

# DAM: THUNDER UP X CLIFFHANGER X RA

#### **BREEDER: KUHLOW GIRLS**

Whoa! Look out! Pipes will blow you away with his extreme width and muscle. Big, full, bulging ham and stifle. Big, deep, grooved top. Huge, ripped blades. Big, wide chest and big rib. Super-wide and super-square, no bowed hocks or knees here!

This guy will make impressive barrows from even the plainest of sows. Is he perfect? No. Protect him on length of body and length of neck. Take him to a looser-structured, longer-striding sow. With all the natural mass and shape, he does get a little tighter and shorter-strided than ideal. Still up-headed and tall at the point of the shoulder, use him to make a big step forward in width and muscle without losing squareness, style and profile.

\$150/DOSE TRESS NEGATIVE